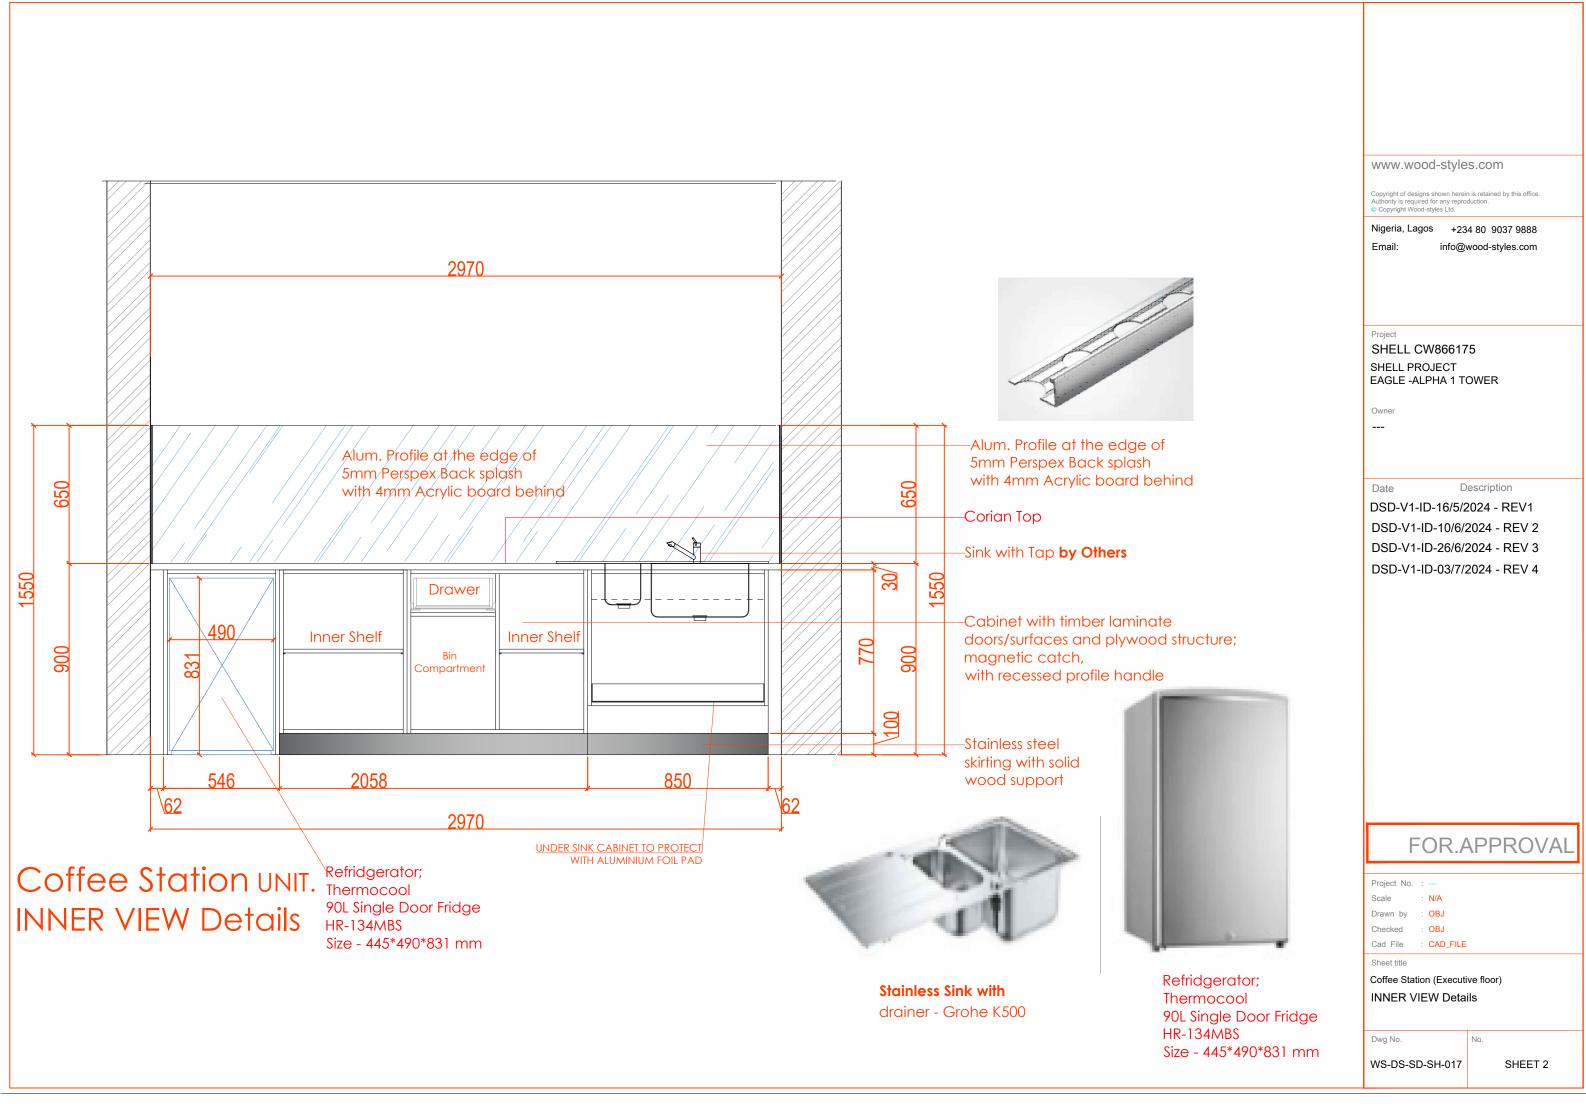

## **Coffee Station (Executive floor)**

(excluding appliances)

Base cabinet with white corian top, Tall unit in laminate finish (Swiss krono Moor Oak) with Perspex Backsplash and stainless steel skirting.

Project No. Scale

Drawn by Checked

: CAD\_FILE Cad File

Sheet title

Coffee Station (Executive floor)

FRONT ELEV. WITH DOOR Details

Dwg No.

WS-DS-SD-SH-017