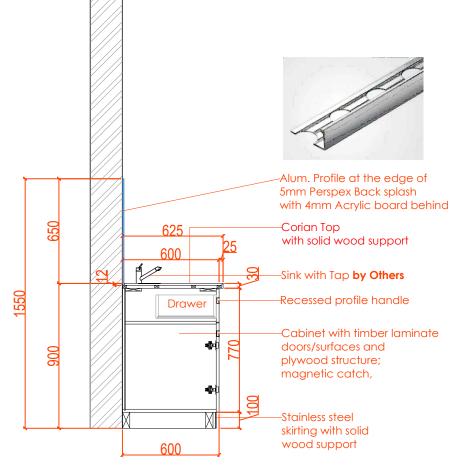

SHELL CW866175 SHELL PROJECT EAGLE -ALPHA 1 TOWER

Owner

-Alum. Profile at the edge of

with 4mm Acrylic board behind

5mm Perspex Back splash

with solid wood support

REMOVABLE PANEL DOOR ACCESS

-UNDER SINK CABINET TO PROTECT WITH ALUMINIUM FOIL PAD

18MM,THK.MFC.BOARD WITH HIGH PRESSURED LAMINATED FINISH

-Corian Top

Fixed Panel

-Stainless steel

skirting with solid wood support.

Description

DSD-V1-ID-16/5/2024 - REV1 DSD-V1-ID-10/6/2024 - REV 2

DSD-V1-ID-26/6/2024 - REV 3