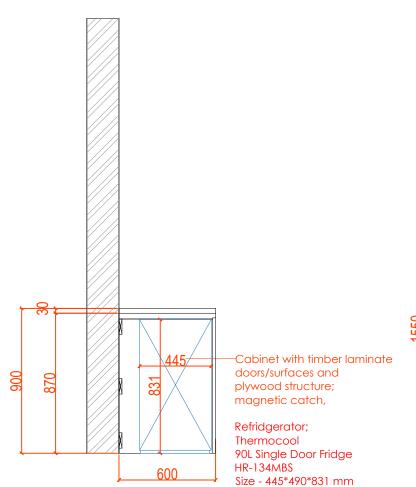

## **Coffee Station (Executive floor)**

(excluding appliances)

Base cabinet with white corian top, Tall unit in laminate finish (Swiss krono Moor Oak) with Perspex Backsplash and stainless steel skirting.

SHELL CW866175 SHELL PROJECT EAGLE -ALPHA 1 TOWER

Owner

-Alum. Profile at the edge of

with 4mm Acrylic board behind

5mm Perspex Back splash

with solid wood support

REMOVABLE PANEL DOOR ACCESS

-UNDER SINK CABINET TO PROTECT WITH ALUMINIUM FOIL PAD

18MM,THK.MFC.BOARD WITH HIGH PRESSURED LAMINATED FINISH

-Corian Top

Fixed Panel

-Stainless steel

skirting with solid wood support.

Description

DSD-V1-ID-16/5/2024 - REV1 DSD-V1-ID-10/6/2024 - REV 2

DSD-V1-ID-26/6/2024 - REV 3