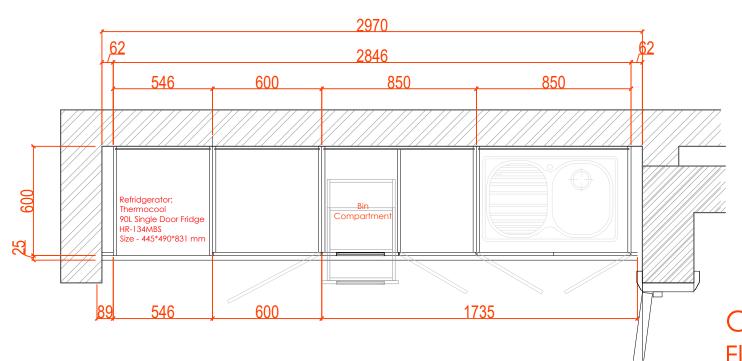

## **Coffee Station (Executive floor)**

(excluding appliances)

Base cabinet with white corian top, Tall unit in laminate finish (Swiss krono Moor Oak) with Perspex Backsplash and stainless steel skirting.

FOR.APPROVAL

Project No. :

Drawn by : OBJ

Cad File : CAD\_FILE

Sheet titl

Coffee Station (Executive floor)
Floor Plan and Side Details

Dwg No.

WS-DS-SD-SH-017