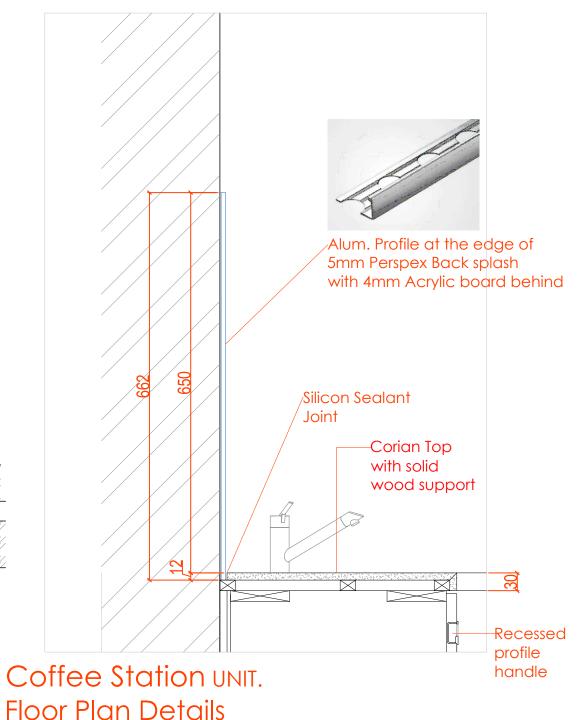

## **Coffee Station (Executive floor)**

(excluding appliances)

Base cabinet with white corian top, Tall unit in laminate finish (Swiss krono Moor Oak) with Perspex Backsplash and stainless steel skirting.

FOR.APPROVAL

Project No. :

Drawn by : OBJ

Cad File : CAD\_FILE

Sheet titl

Coffee Station (Executive floor)
Floor Plan and Side Details

Dwg No.

WS-DS-SD-SH-017