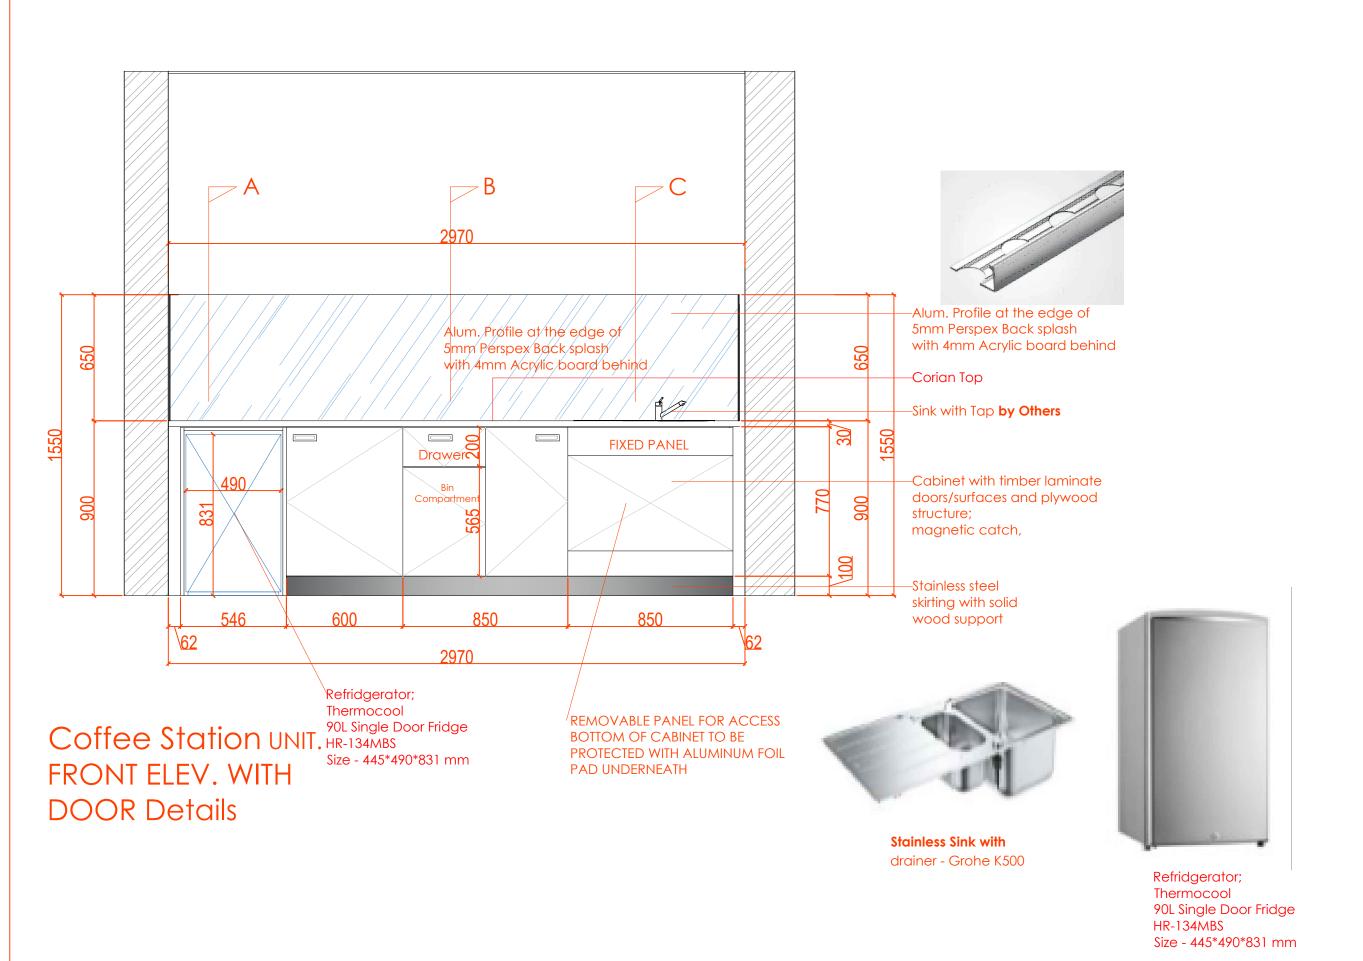

## **Coffee Station (Executive floor)**

(excluding appliances)

Base cabinet with white corian top, Tall unit in laminate finish (Swiss krono Moor Oak) with Perspex Backsplash and stainless steel skirting.

Project No. Scale

Drawn by Checked

: CAD\_FILE Cad File

Sheet title

Coffee Station (Executive floor)

FRONT ELEV. WITH DOOR Details

Dwg No.

WS-DS-SD-SH-017